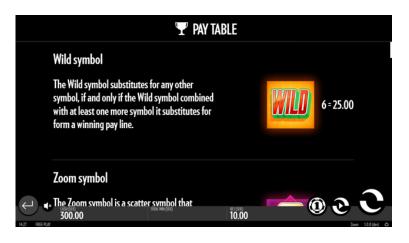

#### 4.2 Page 1

Page 1 describes the Wild symbol.

11. All pay line wins during a game round are added and presented at the end of the game round.

12. All wins are presented and paid out in the selected currency.

13. Wilds substitutes for any other symbol, if and only if the wild symbol combined with at least one more symbol it substitutes for form a winning pay line.