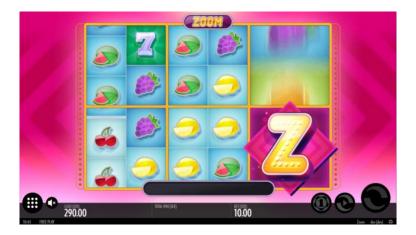

## 3 Zoom respin

#### 3.1 Introduction

A Zoom respin occurs if a Zoom symbol appears on the reels. The Zoom symbol expands.

#### 4.3 Page 2

Page 2 describes the Zoom re-spin feature.