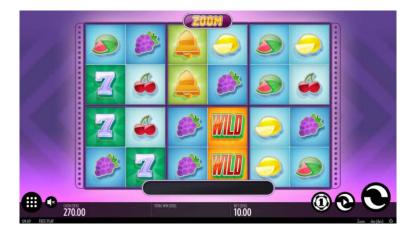

#### **1.1** Zoom

Zoom is a video slot that offers 6 reels and 64 ways to win. The game features wilds and a zoom respin feature.

### 2 Main Game

#### 2.1 Introduction

The main game is started when the pre-loader and intro is finished.