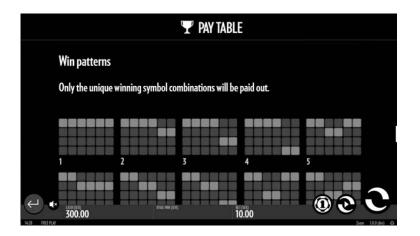

#### 4.1 Introduction

The pay table lists all features, symbols, pay values and win combinations in the game.

#### 4.5 Page 4

Page 4 displays the win combinations.

#### 4.6 Win Combinations

There are 64 ways to win in Zoom.

| 1  | 2  | 3  | 4  | 5  |
|----|----|----|----|----|
| 6  | 7  | 8  | 9  | 10 |
| 11 | 12 | 13 | 14 | 15 |
| 16 | 17 | 18 | 19 | 20 |
| 21 | 22 | 23 | 24 | 25 |
| 26 | 27 | 28 | 29 | 30 |
| 31 | 32 | 33 | 34 | 35 |
| 36 | 37 | 38 | 39 | 40 |
| 41 | 42 | 43 | 44 | 45 |
| 46 | 47 | 48 | 49 | 50 |
| 51 | 52 | 53 | 54 | 55 |
| 56 | 57 | 58 | 59 | 60 |
| 61 | 62 | 63 | 64 |    |