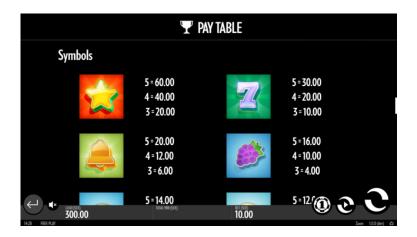

#### 4.1 Introduction

The pay table lists all features, symbols, pay values and win combinations in the game.

#### 4.4 Page 3

Page 3 describes the symbols.

## 5 Symbols

There are 9 symbols available in Zoom. Each symbol has a unique identification number.

| Symbol ID | Graphic | Symbol ID | Graphic |
|-----------|---------|-----------|---------|
| 0         |         | 6         |         |
| 1         | 2       | 10        |         |
| 2         |         | 11        |         |
| 3         |         |           |         |
| 4         |         |           |         |
| 5         |         |           |         |