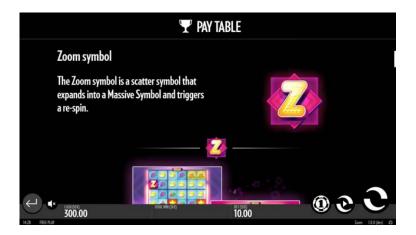

#### 4.3 Page 2

Page 2 describes the Zoom re-spin feature.

#### 3.1 Introduction

A Zoom respin occurs if a Zoom symbol appears on the reels. The Zoom symbol expands.

5. Zoom area. The reel set is divided into 6 Zoom areas, each Zoom area is 2 \* 2 symbols in size. A Zoom area may only contain one Zoom symbol per spin or re-spin.

6. Massive Symbol. The Zoom symbol will expand into a Massive Symbol that occupy the entire Zoom area where it is located. The Massive Symbol is active for the remainder of the game round.

7. Re-spin. The Zoom symbol will trigger a re-spin, the re-spin will generate new symbols on all reels. A Massive Symbol may not receive any new Zoom symbols. Only one re-spin will trigger regardless of the number of simultaneous Zoom expansions.